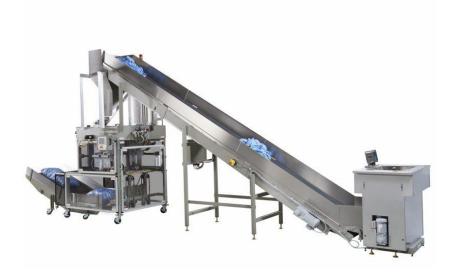

## WEIGH BAGGING SOLUTIONS FOR YOUR LAUNDRY NEEDS

The Rennco weigh-bin with wide mouth bagger is ideal for bagging hospital fitted sheets, ISO gowns, wash cloths, bar wipes, micro-fibers and more.

The operator loads the weigh bin with singles or batches of linens. The level of inspection is customer dependent. Once target weight is achieved, the operator simply presses the cycle switch to drop the batch onto a conveyor. The batch then travels up the incline conveyor and is automatically bagged on the wide mouth bagger.

## **FEATURES AND BENEFITS**

- Single scale or multiple scale options
- Simple, fast and efficient
- Bags up to 24" x 36"
- Utilizes center-folded poly versus pre-made bags
- Servo adjustable bag tapper
- Custom material handling available to suit your needs
- Variable bag length based on products