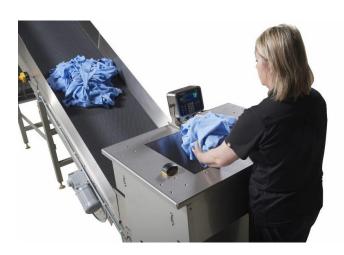

## WEIGH BAGGING SOLUTIONS FOR YOUR LAUNDRY NEEDS

The Rennco weigh-bin with wide mouth bagger is ideal for bagging hospital fitted sheets, ISO gowns, wash cloths, bar wipes, micro-fibers and more.

The operator loads the weigh bin with singles or batches of linens. The level of inspection is customer dependent. Once target weight is achieved, the operator simply presses the cycle switch to drop the batch onto a conveyor. The batch then travels up the incline conveyor and is automatically bagged on the wide mouth bagger.