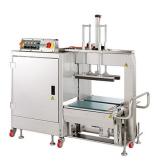

## **OPTIONS:**

- Light tower with low strap sensor
- Small Package
- End of cycle and strapping error signals
- Without adjustable roller table (TP-702YM-XT)
- Dual press bar

\* Photo as reference, model TP702YAM with Dual press bar option