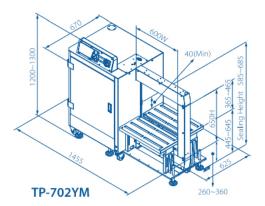

## **TP-702YM**

TP-702YM is a wash-down side-seal strapping machine. With stainless steel cabinet (SUS 304) and rust resistant or corrosion retardant components, TP-702YM provides maximum protections for the applications in the harsh working environment like seafood, meat, and poultry processing industries.

## STANDARD FEATURES INCLUDE:

- Robust and compact strapping head
- High strapping speed up to 60 packages per minute
- Water proof design with internal heating device
- Control panel with LCD display
- Free access to strap guides (patents registered)
- Downward tension force
- IP54 rated protection of electric control unit
- Inner strap dispenser design
- Adjustable table height between 445mm 645mm
- Strap width: 5,9 or 12mm
- Tension: 1-32kg (5,9mm) 1-45kg (12mm)