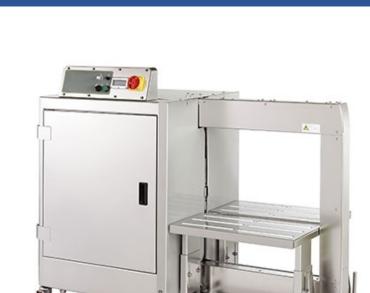

## **TP-702YM**

TP-702YM is a wash-down side-seal strapping machine. With stainless steel cabinet (SUS 304) and rust resistant or corrosion retardant components, TP-702YM provides maximum protections for the applications in the harsh working environment like seafood, meat, and poultry processing industries.

## STANDARD FEATURES INCLUDE:

- Robust and compact strapping head
- High strapping speed up to 60 packages per minute
- Water proof design with internal heating device
- Control panel with LCD display
- Free access to strap guides (patents registered)
- Downward tension force
- IP54 rated protection of electric control unit
- Inner strap dispenser design
- Adjustable table height between 445mm 645mm
- Strap width: 5,9 or 12mm
- Tension: 1-32kg (5,9mm) 1-45kg (12mm)