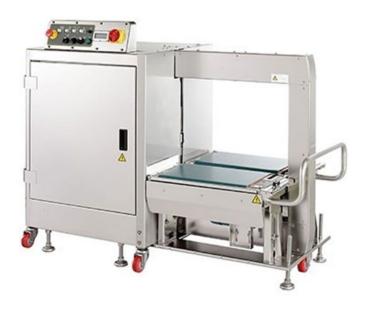

## **TP-702YAM**

The TP-702YAM is a wash-down fully automatic side-seal strapping machine. With stainless steel cabinet (SUS 304) and rust resistant or corrosion retardant components, TP-702YAM provides maximum protections for the applications in the harsh working environment like seafood, meat, and poultry processing industries.

## **STANDARD FEATURES INCLUDE:**

- Robust and compact strapping head
- High strapping speed up to 35 packages per minute
- Water proof design with internal heating device
- Control panel with LCD display
- Free access to strap guides (patents registered)
- Downward tension force
- IP54 rated protection of electric control unit
- Up and down stream interlock
- Inner strap dispenser design
- Adjustable table height between 445mm 645mm
- Strap width: 5,9 or 12mm
- Tension: 1-32kg (5,9mm) 1-45kg (12mm)