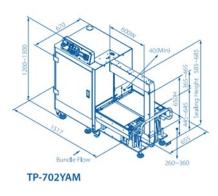

## **TP-702YAM**

The TP-702YAM is a wash-down fully automatic side-seal strapping machine. With stainless steel cabinet (SUS 304) and rust resistant or corrosion retardant components, TP-702YAM provides maximum protections for the applications in the harsh working environment like seafood, meat, and poultry processing industries.

## **STANDARD FEATURES INCLUDE:**

- Robust and compact strapping head
- High strapping speed up to 35 packages per minute
- Water proof design with internal heating device
- Control panel with LCD display
- Free access to strap guides (patents registered)
- Downward tension force
- IP54 rated protection of electric control unit
- Up and down stream interlock
- Inner strap dispenser design
- Adjustable table height between 445mm 645mm
- Strap width: 5,9 or 12mm
- Tension: 1-32kg (5,9mm) 1-45kg (12mm)