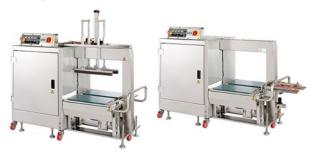

## **OPTIONS:**

- Light tower with low strap sensor
- Small Package
- Siemens PLC
- Energy saving transit with auto sleep mode
- Dual press bar
- Side pusher