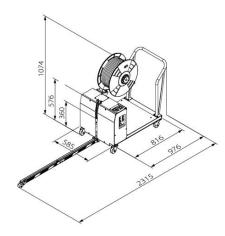

# **TP502MV**

## SEMIAUTOMATIC VERTICAL PALLET STRAPPING MACHINE

All of the advantages from TP502, such as compact strapping head, direct drive technology with Germanmade DC motors, and electronic tension control. The TP502MV provides an ergonomic and cost-effective solution for low volume vertical pallet strapping applications.

### **STANDARD FEATURES:**

- · Compact mechanical strapping head
- Electronic tension control
- Jog switch
- Mobility
- Good for lower height pallet
- Adjustable weld-cooling time

### **OPTION:**

• Battery power supply (TP-502MVB)

## **DIMENSIONS (MM):**



**TP502MVB - (BATTERY OPTION)**