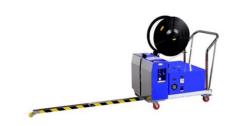

# **TP502MV**

## SEMIAUTOMATIC VERTICAL PALLET STRAPPING MACHINE

All of the advantages from TP502, such as compact strapping head, direct drive technology with Germanmade DC motors, and electronic tension control. The TP502MV provides an ergonomic and cost-effective solution for low volume vertical pallet strapping applications.

### **STANDARD FEATURES:**

- · Compact mechanical strapping head
- Electronic tension control
- Jog switch
- Mobility
- Good for lower height pallet
- Adjustable weld-cooling time