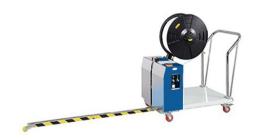

# **TP502MV**

## SEMIAUTOMATIC VERTICAL PALLET STRAPPING MACHINE

All of the advantages from TP502, such as compact strapping head, direct drive technology with Germanmade DC motors, and electronic tension control. The TP502MV provides an ergonomic and cost-effective solution for low volume vertical pallet strapping applications.

### **STANDARD FEATURES:**

- · Compact mechanical strapping head
- Electronic tension control
- Jog switch
- Mobility
- Good for lower height pallet
- Adjustable weld-cooling time