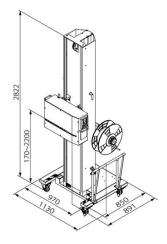

## **OPTION:**

- Edge protector holder
- Handle
- Battery power supply (TP-502MHB)

**DIMENSIONS (MM):** 