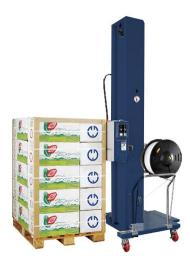

## **TP502MH**

## SEMI-AUTOMATIC HORIZONTAL PALLET STRAPPING MACHINE

All of the advantages from TP502, such as compact strapping head, direct drive technology with Germanmade DC motors, and electronic tension control. The TP502MH provides an ergonomic and cost-effective solution for low volume horizontal pallet strapping applications.

## **STANDARD FEATURES:**

- Compact mechanical strapping head
- Electronic tension control
- Jog switch
- Adjustable weld-cooling time
- Various Applications