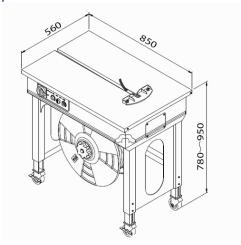

#### **DIMENSIONS (MM):**

- Electronic Tension Control Adjustment for wider strap tension (8-45 kg) can be easily one on the front control panel.
- Jog Switch
  Using the "Jog switch" to adjust the machine to exactly the correct setting for maintenance.
- Weld-Cooling Timer
  The weld cooling time can be increased to insure high joint efficiency under high tension.
- Large Main Switch
  The lockable CE rated large main power switch increases safe operation of the machine.
- Adjustable Table Height
   The table height is adjustable to any height between 780 mm and 950 mm.