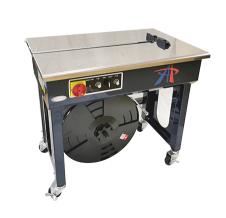

# **TP-502**

## SEMIAUTOMATIC STRAPPING MACHINE

### • Compact Mechanical Strapping Head With 30% less moving parts than conventional machines substantially reduce maintenance issues. There are no belts, chains or pulleys. Extremely low noise sealing head.

- Electronic Tension Control Adjustment for wider strap tension (8-45 kg) can be easily one on the front control panel.
- Jog Switch
  Using the "Jog switch" to adjust the machine to exactly the correct setting for maintenance.
- Weld-Cooling Timer
  The weld cooling time can be increased to insure high joint efficiency under high tension.
- Large Main Switch
  The lockable CE rated large main power switch increases safe operation of the machine.
- Adjustable Table Height
   The table height is adjustable to any height between 780 mm and 950 mm.