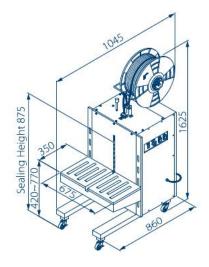

## **DIMENSIONS (MM):**

## **FEATURES:**

- Offer high reliability and performance
- Suitable for low volume applications
- Easy operation, simple maintenance
- Mechanical outside tension control
- Reliable P.C. Board control
- Energy saving design motor only runs as needed
- Adjustable table height between 420 mm and 770 mm
- Proven quality