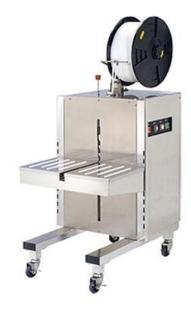

## **TP-201YS**

TP-201YS is a semi-auto side-seal strapping machine with stainless steel frame (SUS 304). It is ideal for moist working environment, such as meat, seafood, poultry, and agricultural processing plants.

## **FEATURES:**

- Offer high reliability and performance
- Suitable for low volume applications
- Easy operation, simple maintenance
- Mechanical outside tension control
- Reliable P.C. Board control
- Energy saving design motor only runs as needed
- Adjustable table height between 420 mm and 770 mm
- Proven quality