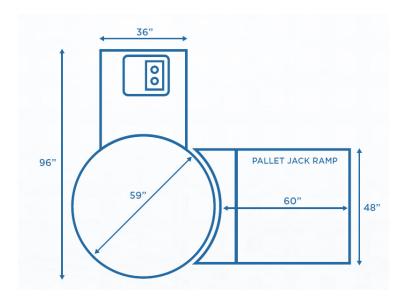

Clearance Required

**Options** 

Adjustable up to 16 RPM

Semi-Automatic

5,000 lbs

86"

59" diameter

250% standard

56" x 56"

115/1/60 15 amp

3/5 years

85"

97"

- Standard loading ramp for pallet jack
- Extended heavy-duty ramp for electrical
- Wrap height extension for taller pallets
- Auto film cut
- Built-in scale package with digital weight display
- Frame extension for longer and wider pallets
- 30" film carriage
- 70" diameter turntable

All dimensions are approximate.