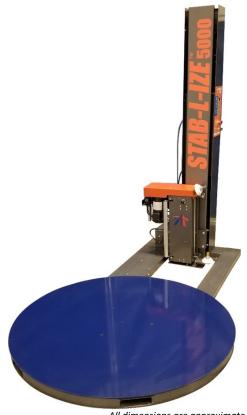

## STAB-L-IZETM LPX

## LOW PROFILE SEMI-AUTOMATIC STRETCH WRAPPER

## **TECHNICAL SPECIFICATIONS**

**Turntable Speed Control Type** 

Max. Load Capacity Max. Load Height **Turntable Size** 

3" from floor Turntable Height Pre-Stretch Ratio Max. Load Size Electrical

Warranty **Tower Height** 