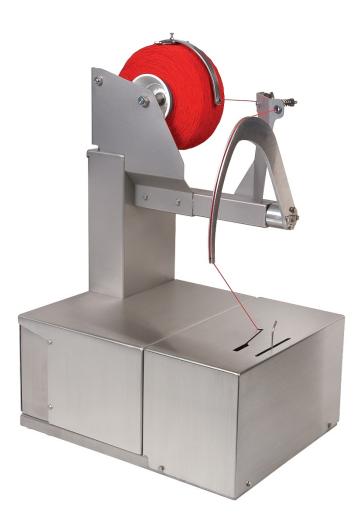

## **STANDARD FEATURES:**

- Uses calibrated food-grade elastic twine
- Make knots without diameter restriction of the product
- Binds without damaging the product
- Binds properly without wasting string thanks to its patented system
- The "SSB" can be used as a semi-automatic machine or integrated into a packaging line
- The "SSB" is the most advanced product in this field and benefits from improved quality, performance, reliability and ease of use.

- Food-grade stainless steel. Easy to clean
- Binds properly without wasting string thanks to its new patented system
- Weight: 38.5 kg
- Power supply:
  - o 100/110 VAC single phase
  - o 230 VAC single phase
- Knotting time: 0.44 s
- Compatible with UL/CSA standards