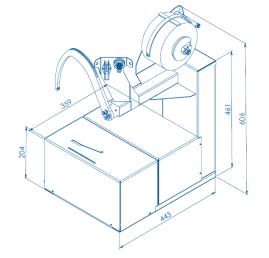

## **STANDARD FEATURES:**

- Uses calibrated food-grade elastic twine
- Make knots without diameter restriction of the product
- Binds without damaging the product
- Binds properly without wasting string thanks to its patented system
- The "SSB" can be used as a semi-automatic machine or integrated into a packaging line
- The "SSB" is the most advanced product in this field and benefits from improved quality, performance, reliability and ease of use.

- Food-grade stainless steel. Easy to clean
- Binds properly without wasting string thanks to its new patented system
- Weight: 38.5 kg
- Power supply:
  - o 100/110 VAC single phase
  - o 230 VAC single phase
- Knotting time: 0.44 s
- Compatible with UL/CSA standards