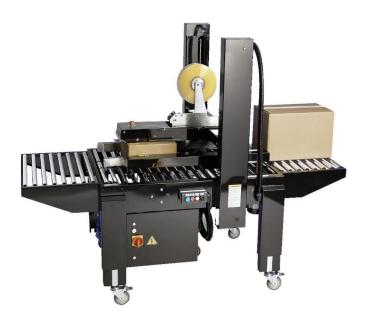

## **SB-2EX RANDOM**

SB-2EX Random allows users to run a variety of case sizes without having to manually adjust for each box. The system automatically adjusts the side rails and tape head height for different size cases.

## **MAIN FEATURES:**

- Box depth memory function
- Plug-in and go operation
- Accommodates wide box sizes
- Industrial strength side belts
- Interchangeable top and bottom tape cartridges
- Adjustable leg extensions
- Casters for transportation within plant
- Emergency stop button
- Reset button
- Powder coated 12 gauge steel
- Low maintenance

## **TAPING SPECIFICATIONS:**

- Sealer Type: Random side belt, top and bottom case sealer
- Machinery Makeup: Industrial strength 12 gauge steel, powder coated for durability
- Belt Speed: 75 fpm
- Tape Speed: 15-20 cases per min., depending on box size and operator efficiency
- Conveyor Height Adj.: 21.2" to 34.6"
- Tape Size 2" wide pressure sensitive tape, up to 15" diameter rolls, optional 3" wide tape
- Tape Cartridge Proven design requires no lubrication, designed for simple tape threading, removable for maintenance and interchangeable with top or bottom cartridges
- Drive Motor Two (2) drive motors
- Electrical Requirements 110 VAC, 60Hz, 4.0A
- Air Requirements 80 PSI
- Agency Approvals CE Certification