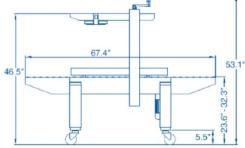

ven to be one of the most reliable case tapers on the market today, keeping production and maintenance efforts to a minimum and providing fast and efficient alternatives to hand taping.

### **STANDARD FEATURES:**

- Plug-in and go operation
- Fast and easy box size changes Industrial strength side helts
- Interchangeable top and bottom tape cartridges Emergency stop button
- Adjustable leg extensions
- Casters for transportation within plant
- Front and rear pack tables to allow for case packing
- Top squeezers push top flaps together for accurate case sealing
- Powder coated 12 gauge steel
- Low maintenance, no air required

## **BOX SPECIFICATIONS:**

Min Box Size- (Length) 5" (Width) 4.5" (Depth) 4.5" Max Box Size- (Length) Infinite (Width) 19.5" (Depth) 19.5"

#### **DIMENSIONS:**