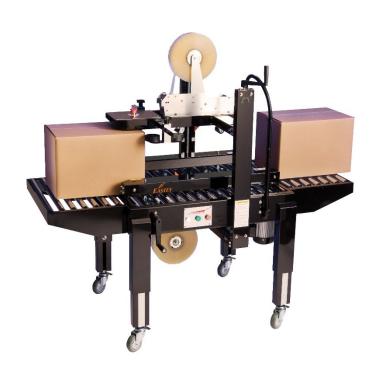

### **SIDE BELT CASE TAPER:**

Eastey's SB-2EX Case Taper offers the quality that you have come to rely on from Eastey. The system's unique and simple design has proven to be one of the most reliable case tapers on the market today, keeping production and maintenance efforts to a minimum and providing fast and efficient alternatives to hand taping.

### **STANDARD FEATURES:**

- Plug-in and go operation
- Fast and easy box size changes Industrial strength side helts
- Interchangeable top and bottom tape cartridges Emergency stop button
- Adjustable leg extensions
- Casters for transportation within plant
- Front and rear pack tables to allow for case packing
- Top squeezers push top flaps together for accurate case sealing
- Powder coated 12 gauge steel
- Low maintenance, no air required