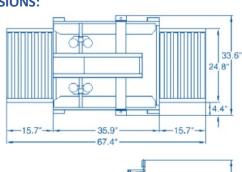

roven to be one of the most reliable case tapers on the market today, keeping production and maintenance efforts to a minimum and providing fast and efficient alternatives to hand taping.

### **STANDARD FEATURES:**

- Plug-in and go operation
- Fast and easy box size changes Industrial strength side helts
- Interchangeable top and bottom tape cartridges Emergency stop button
- Adjustable leg extensions
- Casters for transportation within plant
- Front and rear pack tables to allow for case packing
- Top squeezers push top flaps together for accurate case sealing
- Powder coated 12 gauge steel
- Low maintenance, no air required

## **BOX SPECIFICATIONS:**

Min Box Size- (Length) 5" (Width) 4.5" (Depth) 4.5" Max Box Size- (Length) Infinite (Width) 19.5" (Depth) 19.5"

#### **DIMENSIONS:**