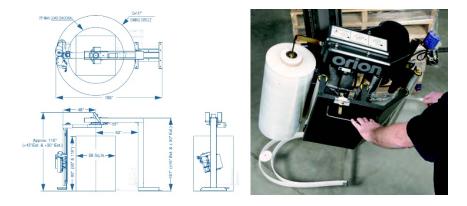

### **Built for High Performance & Long Life** FEATURES:

- 16 RPM Variable Speed Tower
- No Maximum Load Weight Capacity
- High Performance Film Delivery Carriage
- Floor Mounted Control Panel for Flexibility
- Precision Ring Bearing Drive System
- AC/VFD Motors for Reduced Maintenance
- Structural Steel Construction for Durability
- Heavy Duty Chain & Sprocket Drive
- Tower Mounted Obstacle Sensing System

#### InstaThread FILM DELIVERY SYSTEM:

- Film roll: 20" Standard 30" Optional 10" Diameter
- Standard prestretch ratio: 260% (higher available)
- Ultra low wrap to within 1.5" of floor
- Automatic load height sensing photoeye
- Automatic film force-to-load control

#### UTILITIES:

• 115/1/60, 20 Amp electrical service