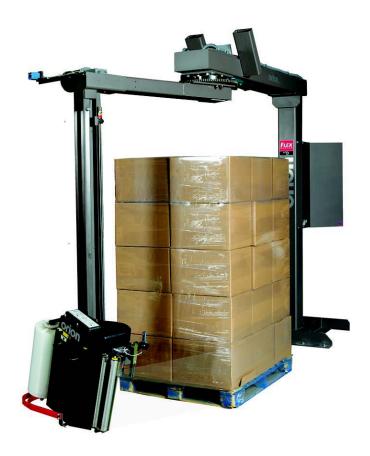

### **Built for High Performance & Long Life** FEATURES:

- 16 RPM Variable Speed Tower
- No Maximum Load Weight Capacity
- High Performance Film Delivery Carriage
- Floor Mounted Control Panel for Flexibility
- Precision Ring Bearing Drive System
- AC/VFD Motors for Reduced Maintenance
- Structural Steel Construction for Durability
- Heavy Duty Chain & Sprocket Drive
- Tower Mounted Obstacle Sensing System

#### **PRODUCTION SPEED**:

• Up to 30-40 loads per hour. Based on 80" tall load, 12 revolutions

#### MAXIMUM LOAD SIZE:

• 52"W x 52"L x 80"H (74" Diagonal)