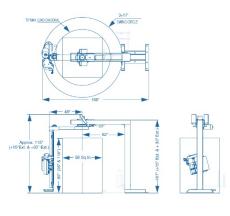

#### **MAXIMUM LOAD SIZE:**

• 48"W x 48"L x 80"H (68" Diagonal)

### **SHIPPING WEIGHT:**

• 2,500+ lbs. (Varies with options)

#### UTILITIES:

- 115/1/60, 20 Amp electrical service
- 80 PSI @ 3 CFM compressed air