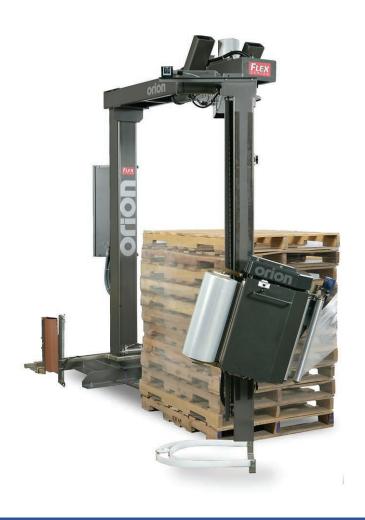

# RTA ROTARY TOWER

# Maximizes Efficiency by Automating Wrapping Cycle FEATURES:

- 16 RPM Variable Speed Tower
- Automatic Film Tail Attach/Cut/Press
- Start Cycle With Hanging Lanyard
- No Maximum Load Weight Capacity
- High Performance Film Delivery Carriage
- Floor Mounted Control Panel for Flexibility
- Precision Ring Bearing Drive System
- AC/VFD Motors for Reduced Maintenance
- Structural Steel Construction for Durability
- Heavy Duty Chain & Sprocket Drive
- Tower Mounted Obstacle Sensing System

## **InstaThread FILM DELIVERY SYSTEM:**

- Film roll: 20" Standard 30" Optional 10" Diameter
- Standard prestretch ratio: 260% (higher available)
- Wrap to within 3" of floor
- Automatic load height sensing photoeye
- Automatic film force-to-load control