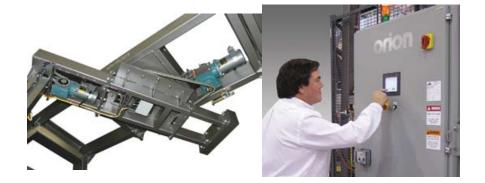

## **ROTARY TOWER MA-X**

## The highest speeds and most robust frame design

- FEATURES:
- "A" Frame high-speed, extra-heavy frame structure
- Fully enclosed slip ring assembly for trouble-free operation
- Rotary tower well-suited for extra light, unstable or heavy loads
- Insta-Thread<sup>™</sup> film delivery systems with 260% pre-stretch
- Maximum load weight 4,500 pounds, 6,000 lb. optional
- Automatically adjusts for various load heights
- 30 RPM counter-balanced rotary arm, our fastest automatic system
- Category 2 safety rating including full wire mesh surround fence
- State-of-the-art AB MicroLogix PLC Controller for maximum flexibility
- 30" precision ring bearing with ANSI chain/sprocket drive for ultra-reliability
- Many non-proprietary replacement parts can be purchased locally
- AC Variable Frequency Drive for reliability and easy maintenance
- Durable powder coat paint for super tough finish **PRODUCTION SPEED**:
- Up to 60-75 (optional to 120) loads/hr\* MAXIMUM LOAD SIZE:
- 48" x 48" (larger available: Factory Quote) WARRANTY:
- 3 Year components, 5 Year frame, Lifetime pre-stretch rollers **UTILITIES**:
- 480 VAC / 3ph / 60Hz
- 80 PSI @ 6 CFM