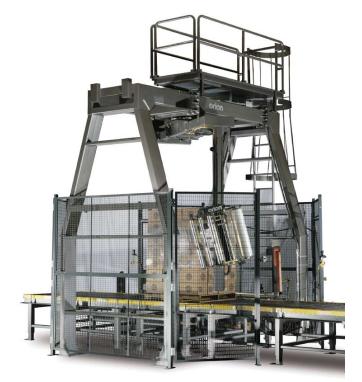

## **ROTARY TOWER MA-X**

## The highest speeds and most robust frame design

- FEATURES:
- "A" Frame high-speed, extra-heavy frame structure
- Fully enclosed slip ring assembly for trouble-free operation
- Rotary tower well-suited for extra light, unstable or heavy loads
- Insta-Thread<sup>™</sup> film delivery systems with 260% pre-stretch
- Maximum load weight 4,500 pounds, 6,000 lb. optional
- Automatically adjusts for various load heights
- 30 RPM counter-balanced rotary arm, our fastest automatic system
- Category 2 safety rating including full wire mesh surround fence
- State-of-the-art AB MicroLogix PLC Controller for maximum flexibility
- 30" precision ring bearing with ANSI chain/sprocket drive for ultra-reliability
- Many non-proprietary replacement parts can be purchased locally
- AC Variable Frequency Drive for reliability and easy maintenance
- Durable powder coat paint for super tough finish **PRODUCTION SPEED**:
- Up to 60-75 (optional to 120) loads/hr\* MAXIMUM LOAD SIZE:
- 48" x 48" (larger available: Factory Quote) WARRANTY:
- 3 Year components, 5 Year frame, Lifetime pre-stretch rollers **UTILITIES**:
- 480 VAC / 3ph / 60Hz
- 80 PSI @ 6 CFM