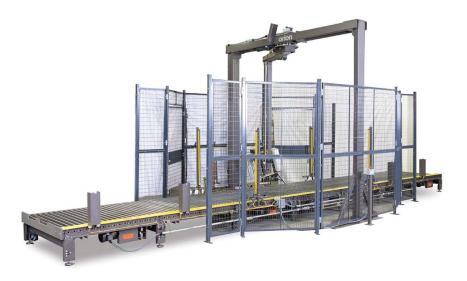

## **MA-ST ROTARY TOWER**

The entry level MA-ST offers many performance features.

The Orion MA-ST automatic wrapping system is designed around the premise that quality and durability need not break the budget. Configured with many of the same high-quality components as the MA-DX and MA-X systems, the MA-ST offers high efficiency film delivery, sophisticated controls, a durable and rugged drive system and many more features that make the MA-ST the best value in automated stretch packaging today.

## **FEATURES:**

- Single leg or 2-leg gantry style frames available
- Fully enclosed slip ring assembly for trouble-free operation
- Rotary tower well-suited for extra light, unstable or heavy loads
- Insta-Thread™ film delivery system with 260% pre-stretch
- Maximum load weight 4,500 pounds, 6,000 lb optional
- Automatically adjusts for various load heights
- 12 RPM rotary arm, upgradable to higher RPM
- Category 2 safety rating including full wire mesh surround fence
- State-of-the-art AB MicroLogix PLC Controller for maximum flexibility
- Precision ring bearing with robust ANSI chain/sprocket drive
- Many non-proprietary replacement parts
- AC Variable Frequency Drive for reliability and easy maintenance
- Durable powder coat paint