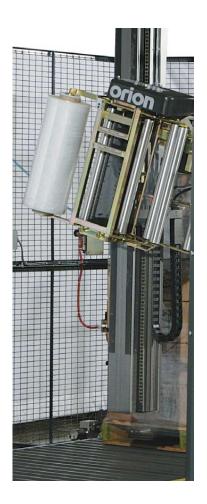

## **FEATURES:**

- Single leg or 2-leg gantry style frames available
- Fully enclosed slip ring assembly for trouble-free operation
- Rotary tower well-suited for extra light, unstable or heavy loads
- Insta-Thread™ film delivery system with 260% pre-stretch
- Maximum load weight 4,500 pounds, 6,000 lb optional
- Automatically adjusts for various load heights
- 12 RPM rotary arm, upgradable to higher RPM
- Category 2 safety rating including full wire mesh surround fence
- State-of-the-art AB MicroLogix PLC Controller for maximum flexibility
- Precision ring bearing with robust ANSI chain/sprocket drive
- Many non-proprietary replacement parts
- AC Variable Frequency Drive for reliability and easy maintenance
- Durable powder coat paint