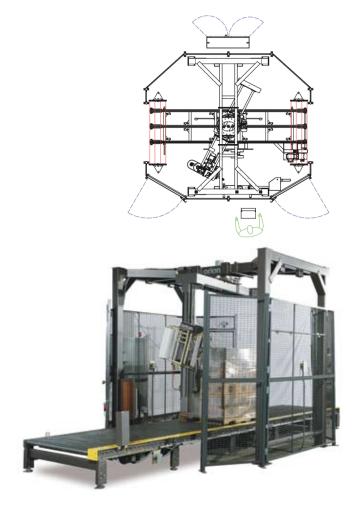

## **MA-DX ROTARY TOWER**

## When solid construction and efficient operation matters

The workhorse of the stretch packaging industry, the Orion MA-DX can be configured with a wide variety of available options to create a packaging system perfectly suited to your application. With thousands of systems running world-wide, today's MA wrapping systems represent the very latest technology for maximum economy, efficiency and machine durability.

## **FEATURES:**

- 4-Leg reinforced structural steel heavy-duty frame structure
- Fully enclosed slip ring assembly for trouble-free operation
- Rotary tower well-suited for extra light, unstable or heavy loads
- Insta-Thread<sup>™</sup> film delivery systems with 260% pre-stretch
- Maximum load weight 4,500 pounds, 6,000 lb. optional
- Automatically adjusts for various load heights
- 18 RPM counter-balanced rotary arm, upgradable to higher speeds
- Category 2 safety rating including full wire mesh surround fence
- State-of-the-art AB MicroLogix PLC Controller for maximum flexibility
- 23" precision ring bearing with robust ANSI chain/sprocket drive
- Many non-proprietary replacement parts can be purchased locally
- AC Variable Frequency Drive for reliability and easy maintenance
- Durable powder coat paint for super tough finish