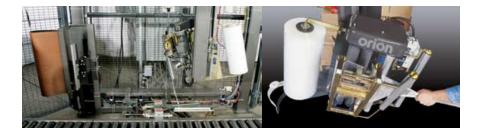

## **FEATURES:**

- 4-Leg reinforced structural steel heavy-duty frame structure
- Fully enclosed slip ring assembly for trouble-free operation
- Rotary tower well-suited for extra light, unstable or heavy loads
- Insta-Thread<sup>™</sup> film delivery systems with 260% pre-stretch
- Maximum load weight 4,500 pounds, 6,000 lb. optional
- Automatically adjusts for various load heights
- 18 RPM counter-balanced rotary arm, upgradable to higher speeds
- Category 2 safety rating including full wire mesh surround fence
- State-of-the-art AB MicroLogix PLC Controller for maximum flexibility
- 23" precision ring bearing with robust ANSI chain/sprocket drive
- Many non-proprietary replacement parts can be purchased locally
- AC Variable Frequency Drive for reliability and easy maintenance
- Durable powder coat paint for super tough finish