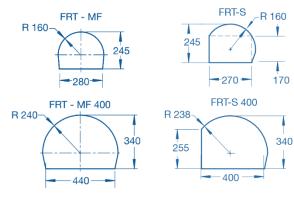

## AT PACKAGING

#### **TUNNEL DIMENTIONS:**



# FRT

### **STANDARD FEATURES:**

- Wear-free AC Servomotors
- Automatic reset of knotting unit and ring
- Smart Motion Controller with LED displays
- Up to 63 strings/ min.
- Selector switch for 1, 2, 3, 4, cross and continuous tying
- Larger bobbin reduces downtime for twine changeovers
- Interlocked removable catch tray prevents deposits, residues or product-scraps soiling the floor or the inside of the machine

### **SPECIFICATIONS:**

- Connected load: 170 260 V, AC, 50/60 Hz, 1.3kW
- Sound pressure level: 72 dB (A) +/- 1
- Weight: FRT-MF & FRT-S = 160 Kg FRT-MF400 & FRT-S400 = 165 Kg