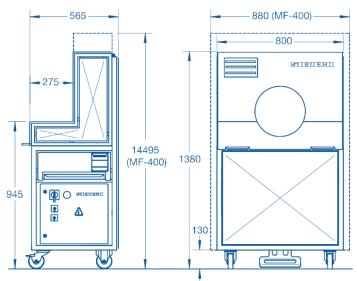

## AT PACKAGING

#### **TUNNEL DIMENTIONS:**



# FRT

### **STANDARD FEATURES:**

- Wear-free AC Servomotors
- Automatic reset of knotting unit and ring
- Smart Motion Controller with LED displays
- Up to 63 strings/ min.
- Selector switch for 1, 2, 3, 4, cross and continuous tying
- Larger bobbin reduces downtime for twine changeovers
- Interlocked removable catch tray prevents deposits, residues or product-scraps soiling the floor or the inside of the machine

### **SPECIFICATIONS:**

- Connected load: 170 260 V, AC, 50/60 Hz, 1.3kW
- Sound pressure level: 72 dB (A) +/- 1
- Weight: FRT-MF & FRT-S = 160 Kg FRT-MF400 & FRT-S400 = 165 Kg