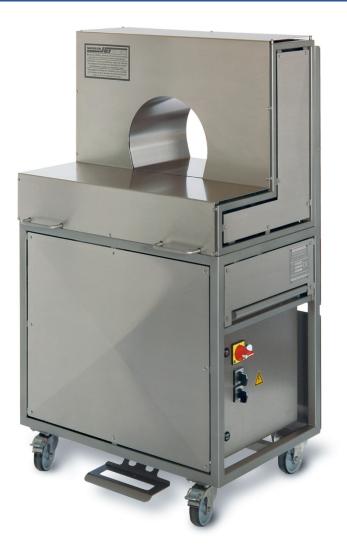

# FRT

### **STANDARD FEATURES:**

- Wear-free AC Servomotors
- Automatic reset of knotting unit and ring
- Smart Motion Controller with LED displays
- Up to 63 strings/ min.
- Selector switch for 1, 2, 3, 4, cross and continuous tying
- Larger bobbin reduces downtime for twine changeovers
- Interlocked removable catch tray prevents deposits, residues or product-scraps soiling the floor or the inside of the machine