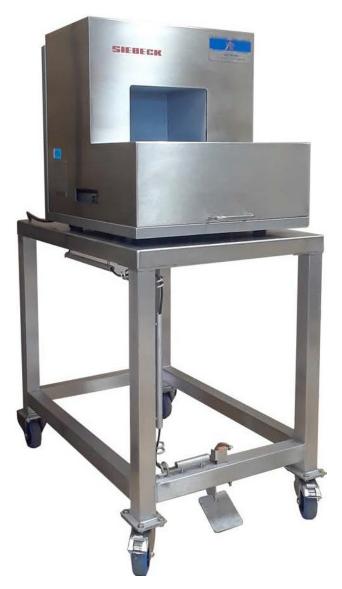

## **FRS MINI**

## **TABLE-TOP TYER**

Specifically designed for retail use, the FRS Mini Tyer is the perfect machine for super markets, butcher shops and all retail outlets. Reduced size and smaller price do not however mean compromised performance.

## **SPECIFICATIONS:**

- Connected load: 230 V, AC, 50/60 Hz 0,3 kW
- Sound pressure level: 70 B (A) +/- 1
- Weight: 80 kg