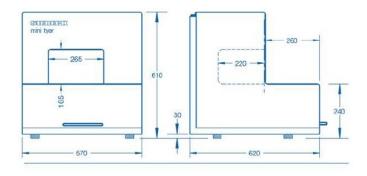

## **FRS MINI**

## **TABLE-TOP TYER**

Specifically designed for retail use, the FRS Mini Tyer is the perfect machine for super markets, butcher shops and all retail outlets. Reduced size and smaller price do not however mean compromised performance.

## **SPECIFICATIONS:**

- Connected load: 230 V, AC, 50/60 Hz 0,3 kW
- Sound pressure level: 70 B (A) +/- 1
- Weight: 80 kg