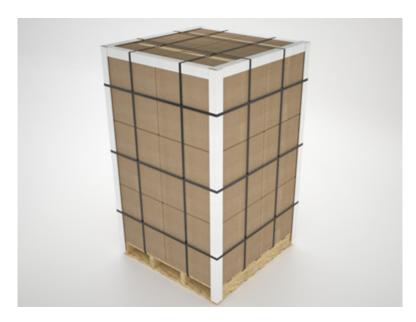

## STANDARD EDGE PROTECTORS

Engineered to provide extra strength for load stability and superior edge protection. Our edge protectors manufactured to the highest quality standards will provide you with load containment, stabilization along with weight distribution and great protection.

- Simple and economical packaging protection
- Load reinforcement, enhance stacking strength
- Reduce risk of damage to merchandise during storage and transportation avoiding costly returns
- Improves safety and prevents load from shifting in transit
- Increase strap tension
- Easy to use
- 100% recyclable

| LEG WIDTH   | WALL THICKNESS | LENGTH      | COLOR   |
|-------------|----------------|-------------|---------|
| 2" x 2"     | 0.080" to      | 12" to 144" | Kraft   |
| 2.5" x 2.5" | 0.400"         |             | White   |
| 3" x 3"     |                |             | Printed |
| 4" x 4"     |                |             |         |