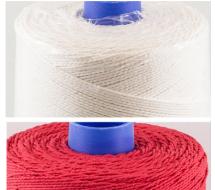

**OPTIONS:** 

WHITE BC1800SPTW

RED BC1800SPTR

## BC1800SPT

Tie your roast meat, ham, poultry, etc... with our heatresistant twine on your automatic binding machine. For small and hard objects. It is also often used for vegetables and other foods. Our elastic twine is available in white or red.