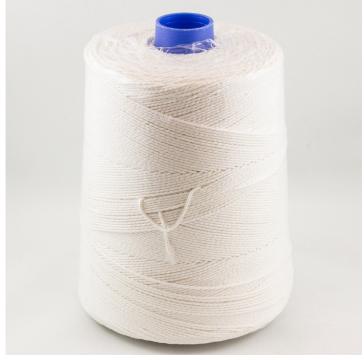

## BC1800SPT

Tie your roast meat, ham, poultry, etc... with our heatresistant twine on your automatic binding machine. For small and hard objects. It is also often used for vegetables and other foods. Our elastic twine is available in white or red.

Packed in the protective PE shrink film, we ship our cords in all common packaging. As small coils, our products are pleasant to hold and easy to knot.

## BC1800 - Elastic twine #1800

- 1. Marking: BC-Spiraltwist #1800 food grade elastic twine, white or red
- 2. Raw material: synthetic yarn / rubber food grade
- 3. System of production: double wind round
- 4. Weight per meter:
  - a. in stretched position = 0.55 g
- 5. Meters per kg:
  - a. in stretched position = 1,800 m
- 6. Power break elongation: 1:2.5
- 7. **Conditioning:** con. spool of 0.8 kg box of 15 spools - basic diameter = 120mm - length of spool = 150mm - length of cone = 165mm
- 8. Meters per cone: in stretched position = 1,350 m
- 9. **Diameter:** in stretched position = 1.0 mm