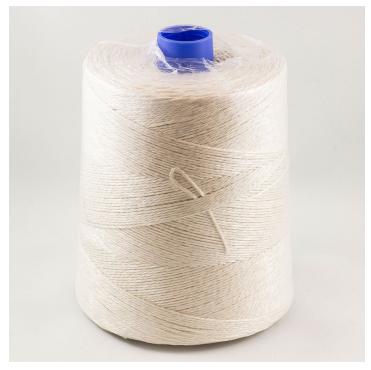

## BC1300 - Meat twine #1300

- 1. Marking: BC-Meattwine #1300
- 2. Raw material: cotton / polyester / glue
- 3. System of production: double twist 3 ply
- 4. Weight per meter: 0.77 g (+/- 3 %)
- 5. Meters per kg: 1,300m (+/- 3 %)
- 6. Power break elongation: 20 %
- 7. **Conditioning:** con. spool of 1.05 kg box of 24 spools - basic diameter = 125mm - length of spool = 150mm
  - blue plastic cone length of cone = 165mm
- 8. Meters per cone: 1350 m (+/- 5 %)
- 9. Diameter: 1.3 mm