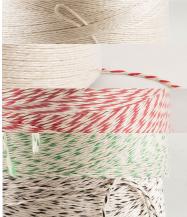

## AT PACKAGING

**OPTIONS:** 

NATURAL BC1300

RED TAIL BC1300RT

RED/WHITE BC1300RS

GREEN/WHITE BC1300GS

BLACK/WHITE BC1300BS

## **BC1300**

Tie your roast meat, ham, chicken, etc. with our heatresistant twine on your automatic binding machine. For small and hard objects. It is also often used for vegetables and other foods. To differentiate your meat products, our products are also available in the standard colors black-white, red-white or green-white.