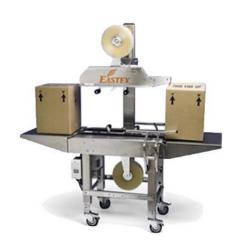

## BB-2SS

Eastey's BB-2SS case taper is a cost-effective top and bottom case taper designed for large run case sealing. BB-2SS utilizes pressure-sensitive tape and features self-centering side rails, a rugged bottom belt drive, and heavy-duty mast that easily adjusts to handle a variety of case sizes. BB-2SS is ideal for washdown conditions.

## **MAIN FEATURES:**

- Plug-in and go operation
- 12 gauge stainless steel
- Interchangeable top and bottom tape cartridges
- Adjustable side rails
- Industrial strength drive belts
- Safe single mast design
- Easy hand-tighten adjustments
- No air required
- Low maintenance
- Simple integration with ink jet printers
- Washdown motor and electronics
- 1 pack table

## **TAPING SPECIFICATIONS:**

- Sealer Type: Bottom belt, top and bottom case sealer
- Machinery Makeup: Industrial strength 12 gauge stainless steel
- Belt Speed: 60 feet/per minute
- Tape Speed: 30 cases/per minute, depending on box size and operator efficiency
- Adjustable Side Rails: Palm grip knobs offer quick and simple adjustments
- Conveyor Height Adj.: 22.25" to 34.25"